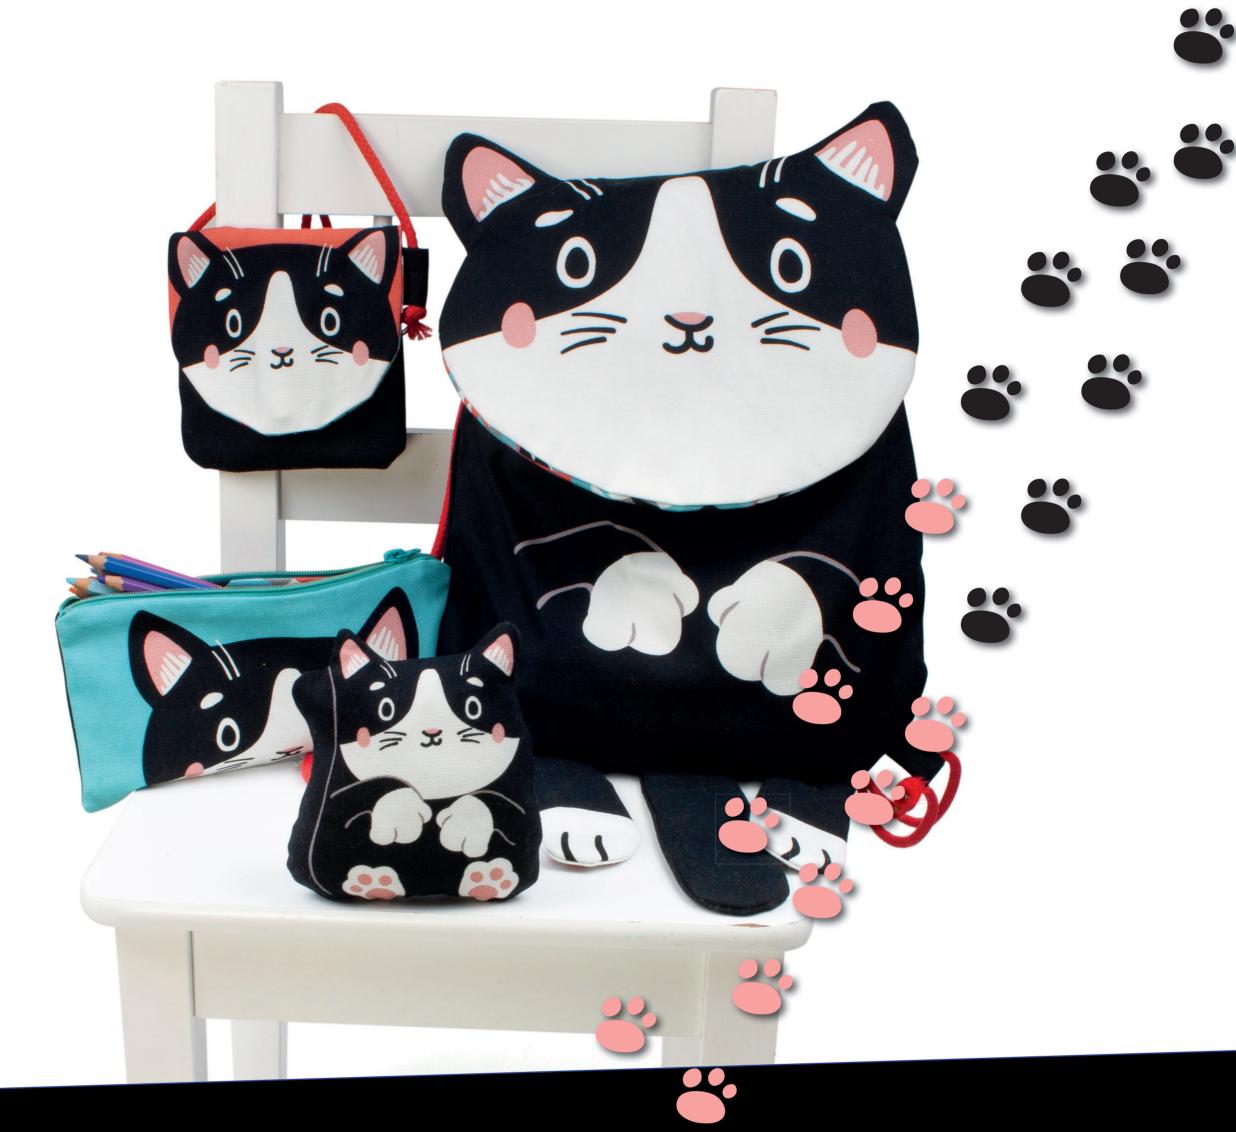

## käselatti

# Tierheutel-Panel

### This material has to be added:

- drawstring sportback: high loft poly batting (approx. 50 x 30 cm), 5—6 mm braided round cord (ca. 240 cm)
- pen and pencil case: 1 x zipper 20 cm long
  neck wallet: 5-6 mm braided round cord, approx. 75 cm; snap fastener or a piece of hook-and-loop tape
  pocket buddy: a handfull of poly fiber fill