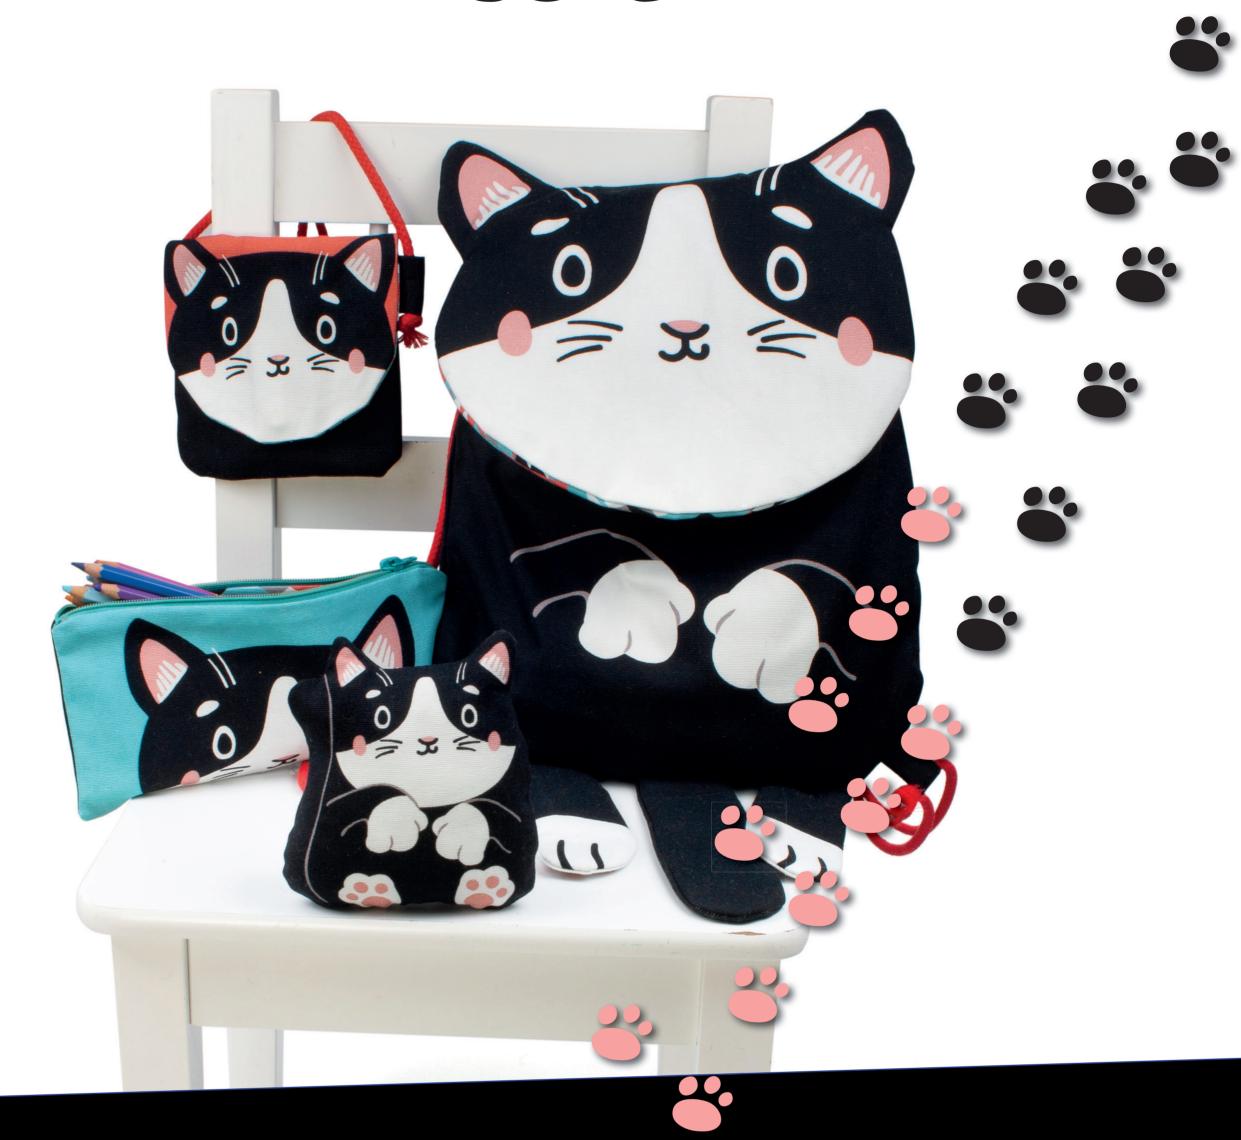

## käselatti

# Tierheutel-Panel

### This material has to be added:

- drawstring sportback: high loft poly batting (approx. 50 x 30 cm), 5—6 mm braided round cord (ca. 240 cm)
- pen and pencil case: 1 x zipper 20 cm long
  neck wallet: 5-6 mm braided round cord, approx. 75 cm; snap fastener or a piece of hook-and-loop tape
  pocket buddy: a handfull of poly fiber fill